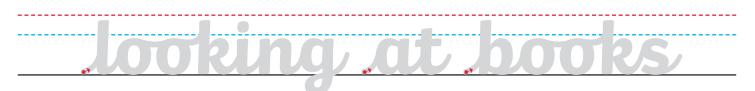

## **Phase 3 Caption** ips in port J.

#### Trace the caption.



#### Trace the caption.



#### Write the caption using the guides below.









## **Phase 3 Caption**



Trace the caption.



#### Trace the caption.



Write the caption using the guides below.















#### Trace the caption.



#### Trace the caption.



#### Write the caption using the guides below.



#### Can you write the caption on your own?





visit twinkl.com

## **Phase 3 Caption**



#### Trace the caption.



#### Trace the caption.



#### Write the caption using the guides below.





# Phase 3 Caption Algging, in the soil

#### Trace the caption.



#### Trace the caption.



#### Write the caption using the guides below.







Trace the caption.



#### Trace the caption.



Write the caption using the guides below.