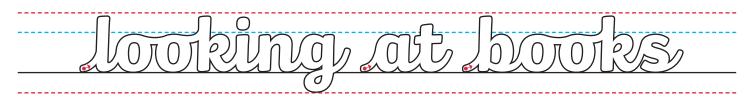

## **Phase 3 Caption** ips in port J.

#### Trace the caption.



#### Trace the caption.



#### Write the caption using the guides below.









## **Phase 3 Caption**



Trace the caption.



#### Trace the caption.



Write the caption using the guides below.















#### Trace the caption.



#### Trace the caption.



#### Write the caption using the guides below.



#### Can you write the caption on your own?





visit twinkl.com

## **Phase 3 Caption**



#### Trace the caption.



#### Trace the caption.



#### Write the caption using the guides below.





# Phase 3 Caption Algging, in the soil

#### Trace the caption.



#### Trace the caption.



#### Write the caption using the guides below.







Trace the caption.



#### Trace the caption.



Write the caption using the guides below.